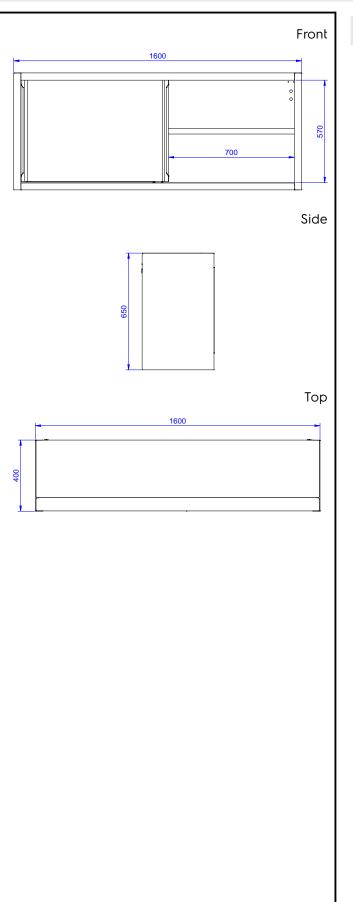

**Standard Preparation** 1600 mm Wall Cupboard with 2 Cliding Deere

|                                                 | Silding Doors                                                                                                                                  |                                                                                                                                                                                                                                                                                                      |
|-------------------------------------------------|------------------------------------------------------------------------------------------------------------------------------------------------|------------------------------------------------------------------------------------------------------------------------------------------------------------------------------------------------------------------------------------------------------------------------------------------------------|
|                                                 |                                                                                                                                                | Main Fea<br>Handles in<br>reliability.<br>Sturdiness,<br>accurately<br>Construct<br>Wall cupbo<br>an internal<br>different le<br>Easy access<br>guarantee<br>Two double<br>front of the<br>the use of<br>cupboard<br>Sturdy sou<br>located flu<br>100 mm up<br>13 mm dee<br>Scotch Bri<br>standards. |
| 132833 (PS1600LCN)                              | Wall Cupboard with 2 sliding<br>doors, 1600mm                                                                                                  | <ul> <li>Lighting k<br/>cupboard<br/>1200mm)</li> <li>Lighting k<br/>cupboard<br/>and 1800r</li> </ul>                                                                                                                                                                                               |
| Short Form Spec                                 | cification                                                                                                                                     |                                                                                                                                                                                                                                                                                                      |
| Item No.                                        |                                                                                                                                                |                                                                                                                                                                                                                                                                                                      |
| from a single bended<br>cleaning. Upturned pane | steel. Back and bottom are made<br>stainless steel sheet for easier<br>el edges. Base shelf and height-<br>shelf. Double-walled sliding doors. |                                                                                                                                                                                                                                                                                                      |

## Key Information:

| N° of doors:                 |         |
|------------------------------|---------|
| 132833 (PS1600LCN)           | 2       |
| External dimensions, Width:  | 1600 mm |
| External dimensions, Depth:  | 400 mm  |
| External dimensions, Height: | 650 mm  |